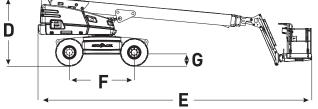

## SJ66 T TELESCOPIC BOOM

| Dimensions         | SJ66T         |
|--------------------|---------------|
| Work Height        | 22.12 m       |
| Platform Height    | 20.12 m       |
| Horizontal Reach   | 17.37 m       |
| A Platform Size    | 0.91 x 2.44 m |
| B Stowed Width     | 2.44 m        |
| C Tailswing        | 1.19 m        |
| D Stowed Height    | 2.57 m        |
| E Stowed Length    | 10.34 m       |
| F Wheelbase        | 2.44 m        |
| G Ground Clearance | 0.41 m        |