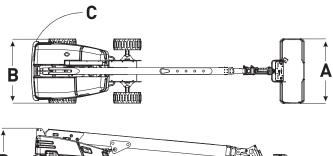

## SJ66 T TELESCOPIC BOOM

| Dimensions         | SJ66T         |
|--------------------|---------------|
| Work Height        | 22.12 m       |
| Platform Height    | 20.12 m       |
| Horizontal Reach   | 17.37 m       |
| A Platform Size    | 0.91 x 2.44 m |
| B Stowed Width     | 2.44 m        |
| C Tailswing        | 1.19 m        |
| D Stowed Height    | 2.57 m        |
| E Stowed Length    | 10.34 m       |
| F Wheelbase        | 2.44 m        |
| G Ground Clearance | 0.41 m        |