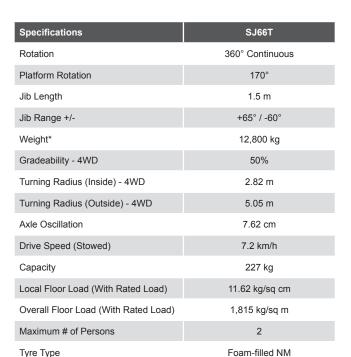

## STANDARD FEATURES

- Axle based 4WD system
- "Detroit Locker" type rear differential and limited slip front differential
- Oscillating axle
- Drivable at full height
- 50% Gradeability
- 65 hp Deutz diesel engine
- Swing out engine tray
- Swing up cowlings
- Modular platform railing system
- Tri-entry sliding mid rail
- Wiring for AC outlet on platform
- EasyDrive<sup>™</sup> direction sensing drive and steer controls
- Proportional controls
- Relay based control system
- Colour coded and numbered wiring
- 360° Continuous turret rotation
- Hourmeter
- Operator horn
- Flashing light
- All motion alarm
- Overload sensing system
- 7.5 kW Generator (includes hydraulic oil cooler)
- Tie down/lifting lugs
- Wet disc SAHR brakes (front and rear axle)
- 15 x 19.5 Grip lug foam-filled non-marking tyres
- Secondary guarding electric (SGE)

## **ACCESSORIES AND OPTIONS**

- 0.91 x 1.83 m Platform
- Half-height mesh platform (either size)
- Diesel scrubber
- Hydraulic oil cooler
- 1/2" Airline to platform
- Glazier kit
- Pipe rack
- Tool caddy
- Rear gate
- Bio oil
- Auxiliary top rail (0.91 x 2.44 m platform only)
- Control box cover

15 x 19.5

Deutz D2011L04i - 65 HP (48 KW)

170 L

227 L

Skyjack Australia Pty Ltd Unit 1, 35 Honeycomb Drive Eastern Creek

Tyre size

Diesel Engine

Fuel Tank Capacity