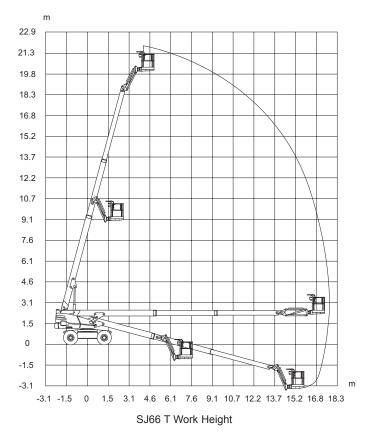

## SJ66 T TELESCOPIC BOOM

| Dimensions         | SJ66T         |
|--------------------|---------------|
| Work Height        | 22.12 m       |
| Platform Height    | 20.12 m       |
| Horizontal Reach   | 17.37 m       |
| A Platform Size    | 0.91 x 2.44 m |
| B Stowed Width     | 2.44 m        |
| C Tailswing        | 1.19 m        |
| D Stowed Height    | 2.57 m        |
| E Stowed Length    | 10.34 m       |
| F Wheelbase        | 2.44 m        |
| G Ground Clearance | 0.41 m        |