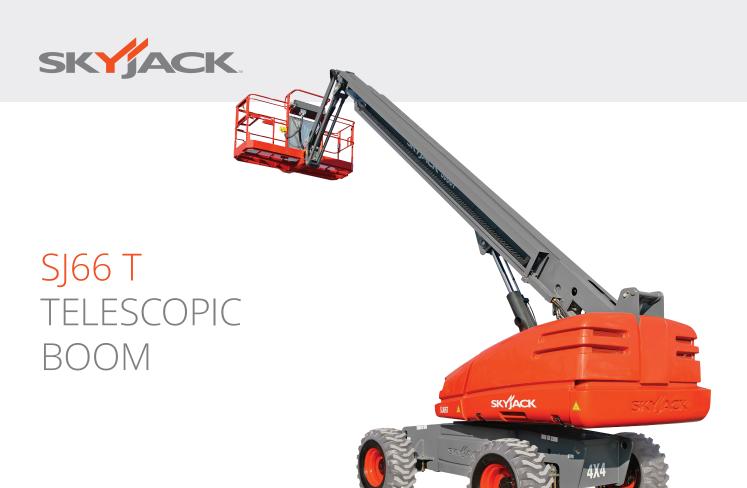

## SJ66 T TELESCOPIC BOOM

| Dimensions         | SJ66T         |
|--------------------|---------------|
| Work Height        | 22.12 m       |
| Platform Height    | 20.12 m       |
| Horizontal Reach   | 17.37 m       |
| A Platform Size    | 0.91 x 2.44 m |
| B Stowed Width     | 2.44 m        |
| C Tailswing        | 1.19 m        |
| D Stowed Height    | 2.57 m        |
| E Stowed Length    | 10.34 m       |
| F Wheelbase        | 2.44 m        |
| G Ground Clearance | 0.41 m        |